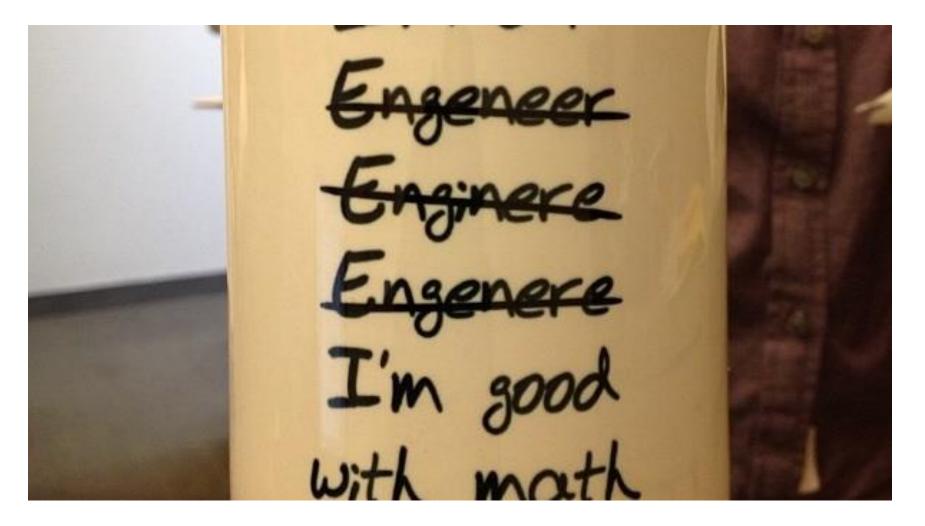

#### Why Engineers Make Great Leaders

Twenty-four of HBR's 100 best-performing CEOs have undergraduate or graduate degrees in engineering, compared with 29 who have MBAs. (Eight CEOs have both degrees.) At technology or science-based companies, it's not a big surprise to find an engineer at the helm. But engineers thrive at the top of other kinds of firms, too: Examples include Carlos Alves de Brito of brewing giant Anheuser-Busch InBev, Jeffrey Sprecher of the financial services firm Intercontinental Exchange, and Kari Stadigh of the insurance company Sampo.

What makes an engineering degree useful for leading a business? "Studying engineering gives someone a practical, pragmatic orientation," says Nitin Nohria, the dean of Harvard Business School, who holds an undergraduate degree in chemical engineering from the indian institute of Technology, Bombay. "Engineering is about what works, and it breeds in you an ethos of building things that work-whether it's a machine or a structure or an organization. Engineering also teaches you to try to do things efficiently and eloquently, with reliable outcomes, and with a margin of safety. It makes you think about costs versus performance. These are principles that can be deeply important when you think about organizations."