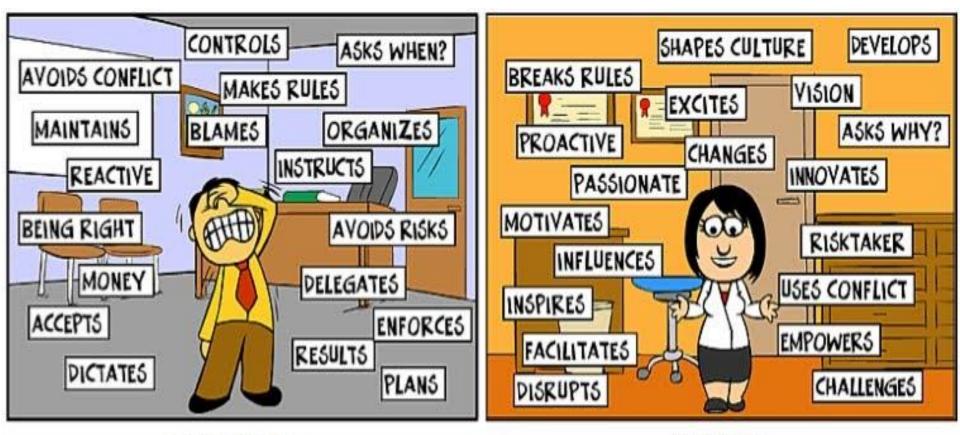

### Management & Leadership

MANAGER

LEADER

### Which One Do You Want to Be?

### Which One Are YOU?

Understanding the Difference Between MANAGEMENT and LEADERSHIP

Leader