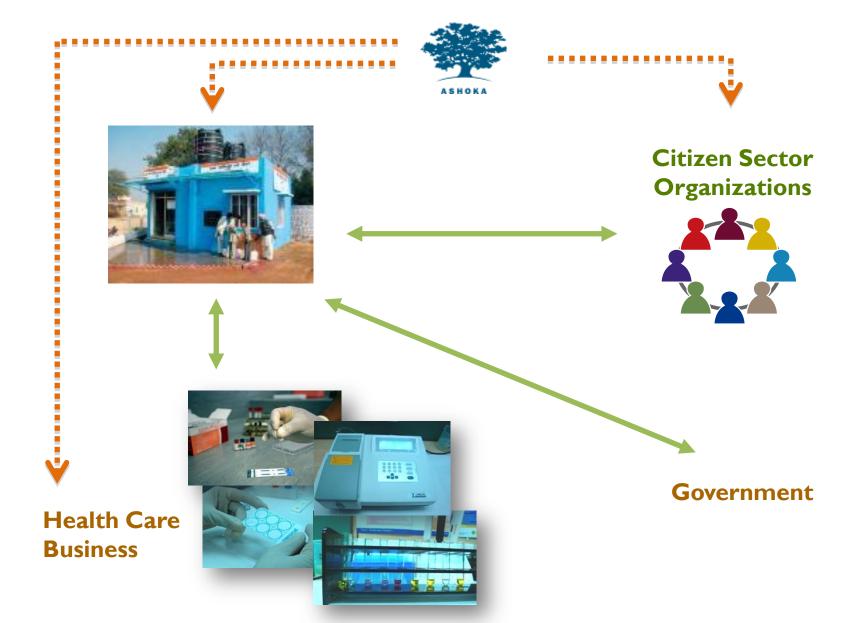

### **HEALTH SERVICES FOR RURAL INDIA**

### THE IMPACT

Three pilot E
Health Point units

Telemedical Consultation

**Basic Diagnostics** 

Pharmacy

Clean water

**33,500** telemedical consultations

**19,500** diagnostic investigations

39,000 prescriptions

**500,000** water users daily

US\$ 0.40 per consultation
US\$ 0.60 per diagnostic test
US\$ 1,50 per month for 20I
water daily