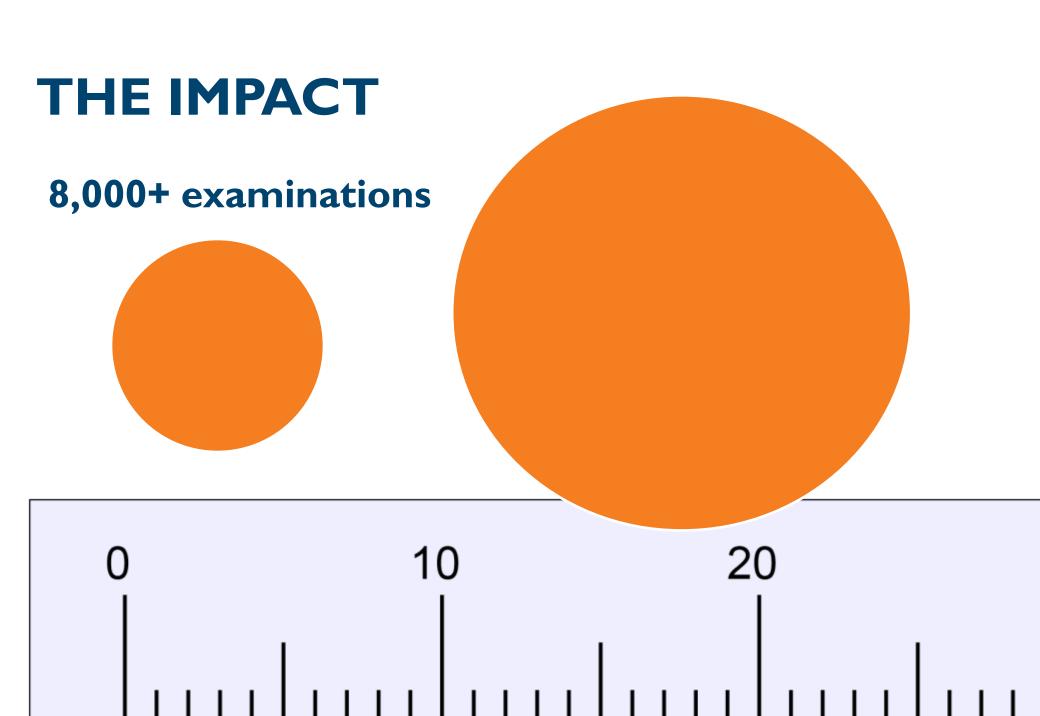

## HOW TO INCREASE BREAST CANCER DETECTION?

### THE IMPACT

2,500 facilities

**+70% demand** 

60,000 weekly users