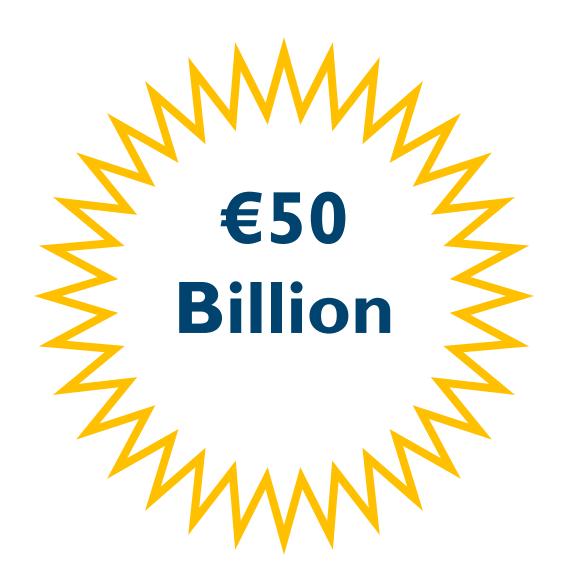

### THE IMPACT AT SCALE

- 7 million fractures
- 30% diabetes
- 260 billion Euros net savings