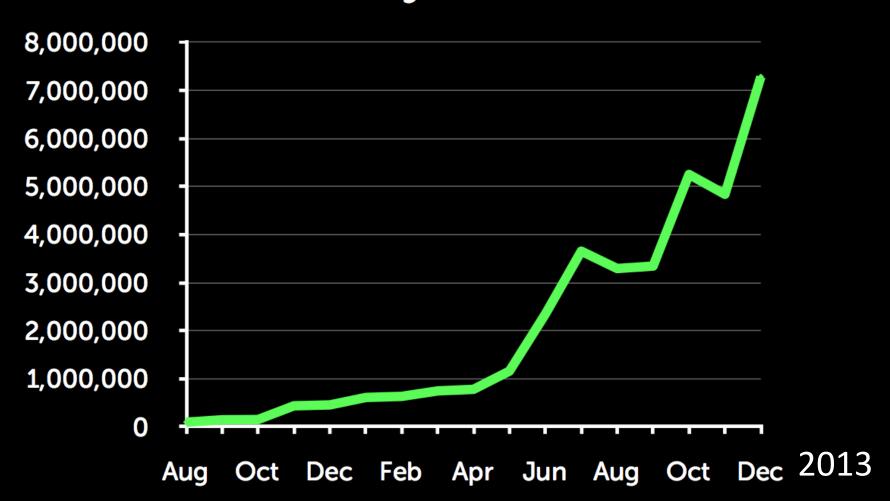

## We can tap exponential learning

## 130 hours, one semester of college54 hours of Rosetta stone

130 hours, one semester of college54 hours of Rosetta stone

34 hours of Duolingo