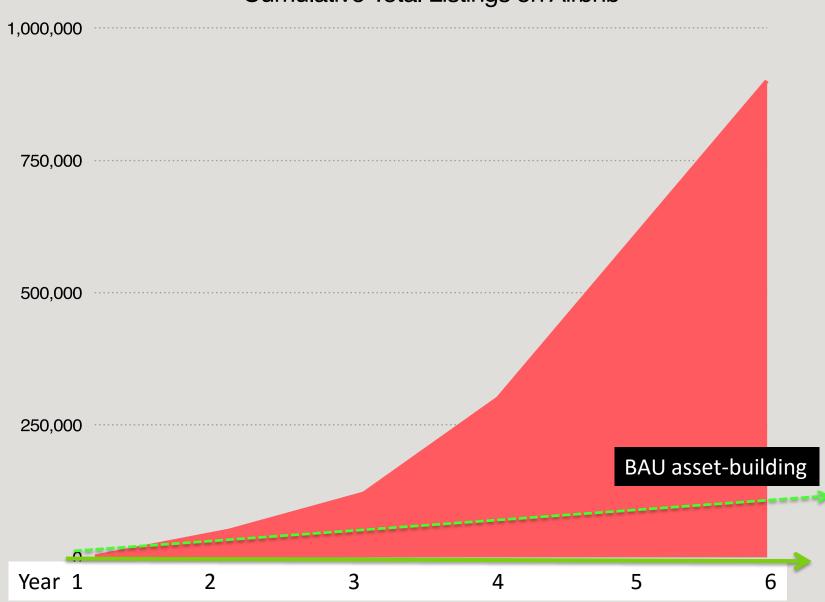

### Cumulative Total Listings on Airbnb

### Because we are building on platforms for participation