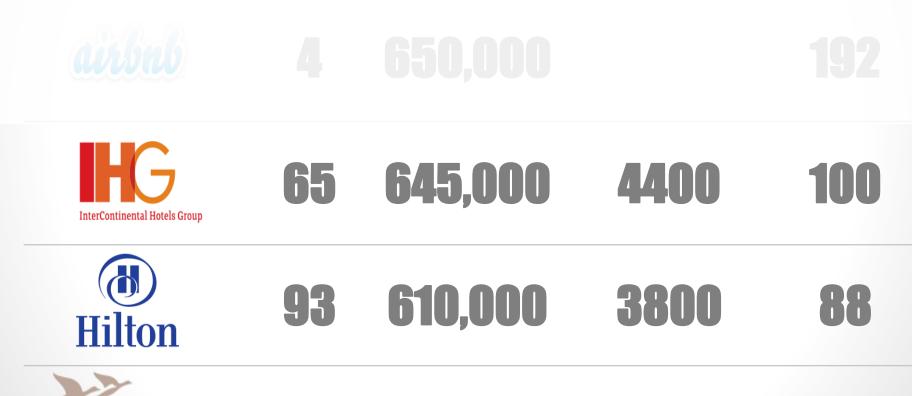

## BED sharing

| InterContinental Hotels Group | 65  | 645,000 | 4400   | 100       |
|-------------------------------|-----|---------|--------|-----------|
|                               |     |         |        |           |
|                               |     |         |        |           |
|                               | AGE | ROOMS   | HOTELS | COUNTRIES |

44 530,000

ACCOR

|                 | AGE | ROOMS | HOTELS | COUNTRIES |
|-----------------|-----|-------|--------|-----------|
| 2 couch surfing |     |       |        | 207       |

93

610,000

530,000

192

|                               | AGE | ROOMS     | HOTELS | COUNTRIES |
|-------------------------------|-----|-----------|--------|-----------|
| 2 couch surfing               | 9   | 2,500,000 |        | 207       |
| airbnb                        | 4   | 650,000   |        | 192       |
| InterContinental Hotels Group | 65  | 645,000   | 4400   | 100       |
| Hilton                        | 93  | 610,000   | 3800   | 88        |
| ACCOR                         | 44  | 530,000   | 4452   | 92        |